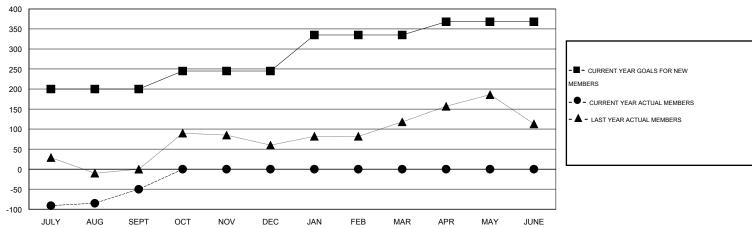

## GMT: NAZMUL HAQUE LOCATION INDIA GMT CA 6

|               |                  | Clubs            |                  |                  |                       |                    | Members                             |                    |                  |
|---------------|------------------|------------------|------------------|------------------|-----------------------|--------------------|-------------------------------------|--------------------|------------------|
|               | RESUL            | TS FOR 2015-2016 |                  |                  | RESULTS FOR 2015-2016 |                    |                                     |                    |                  |
| QUARTER       | NEW CLUB<br>GOAL | NEW CLUBS        | DROPPED<br>CLUBS | NET<br>GAIN/LOSS | QUARTER               | NEW MEMBER<br>GOAL | CHARTER AND<br>NEW MEMBERS<br>ADDED | DROPPED<br>MEMBERS | NET<br>GAIN/LOSS |
| JULY/AUG/SEPT | 2                | 2                | 0                | 2                | JULY/AUG/SEPT         | 200                | 93                                  | 143                | -50              |
| OCT/NOV/DEC   | 1                | 0                | 0                | 0                | OCT/NOV/DEC           | 45                 | 0                                   | 0                  | 0                |
| JAN/FEB/MAR   | 2                | 0                | 0                | 0                | JAN/FEB/MAR           | 90                 | 0                                   | 0                  | 0                |
| APR/MAY/JUNE  | 1                | 0                | 0                | 0                | APR/MAY/JUNE          | 33                 | 0                                   | 0                  | 0                |

#### GOALS AND ACTUAL MEMBERS CUMULATIVE

| DROPPED CLUBS: 0  DROPPED MEMBERS |     | 9 CLUBS OF 45 ADDED 1 OR MORE<br>NEW MEMBERS | GENDER DISTRIBL  MALE  FEMALE | UTION<br>979 (65.01%)<br>527 (34.99%) |     |
|-----------------------------------|-----|----------------------------------------------|-------------------------------|---------------------------------------|-----|
| DECEASED                          | 0   | CLICK HERE FOR HEALTH                        | FAMILY UNIT MEMBERS           |                                       | 532 |
| OTHER                             | 143 | ASSESSMENT DATA                              | HEAD OF HOUSEHOLD             |                                       | 250 |
| TOTAL                             | 143 |                                              | NON-HEAD OF HOUSEHOL          | 282                                   |     |