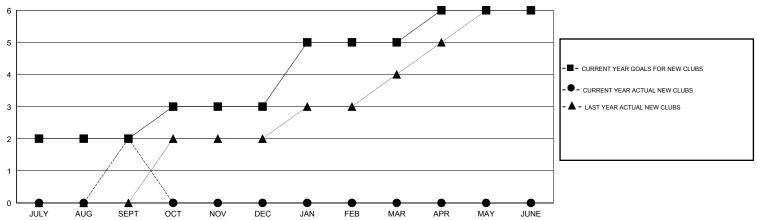

## GMT: NAZMUL HAQUE LOCATION INDIA GMT CA 6

|               |                  | Clubs            |                  |                  |                       |                    | Members                             |                    |                  |
|---------------|------------------|------------------|------------------|------------------|-----------------------|--------------------|-------------------------------------|--------------------|------------------|
|               | RESUL            | TS FOR 2015-2016 |                  |                  | RESULTS FOR 2015-2016 |                    |                                     |                    |                  |
| QUARTER       | NEW CLUB<br>GOAL | NEW CLUBS        | DROPPED<br>CLUBS | NET<br>GAIN/LOSS | QUARTER               | NEW MEMBER<br>GOAL | CHARTER AND<br>NEW MEMBERS<br>ADDED | DROPPED<br>MEMBERS | NET<br>GAIN/LOSS |
| JULY/AUG/SEPT | 2                | 2                | 0                | 2                | JULY/AUG/SEPT         | 200                | 93                                  | 143                | -50              |
| OCT/NOV/DEC   | 1                | 0                | 0                | 0                | OCT/NOV/DEC           | 45                 | 0                                   | 0                  | 0                |
| JAN/FEB/MAR   | 2                | 0                | 0                | 0                | JAN/FEB/MAR           | 90                 | 0                                   | 0                  | 0                |
| APR/MAY/JUNE  | 1                | 0                | 0                | 0                | APR/MAY/JUNE          | 33                 | 0                                   | 0                  | 0                |

#### GOALS AND ACTUAL NEW CLUBS CUMULATIVE